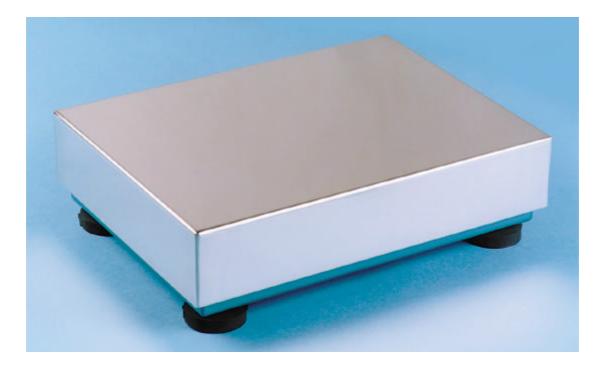

## **1540 Weighing Platform**

Specification -

EC Approved for Trade Use up to 10,000 divisions Maximum divisions for non-trade use – 50,000

| Construction – |    | Mild steel baseworks with stainless steel top cover |
|----------------|----|-----------------------------------------------------|
|                | Or | All stainless steel                                 |

Sizes - From 205 x 205mm up to 705 x 605mm

Capacities - From 3kg up to 300kg

Load cell - Single point Aluminium C3-C4 (R60) silicon sealed to IP66 Or Single point Stainless steel C3-C6 (R60) silicon sealed to IP66 Or Single point Stainless steel C3-C4 (R60) hermetically sealed to IP68